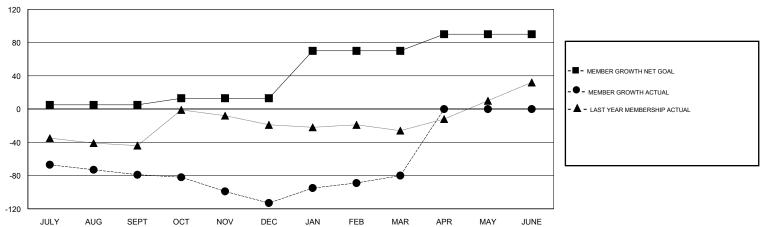

#### JOOST PAIJMANS **LOCATION TURKEY GMT CA** Clubs Members RESULTS FOR 2017-2018 RESULTS FOR 2017-2018 NEW CLUB GOAL NEW CLUBS DROPPED CLUBS MEMBER GROWTH NET MEMBER GROWTH DROPPED QUARTER QUARTER GOAL ACTUAL MEMBERS ACTUAL (including transfers) 0 0 0 5 15 91 JULY/AUG/SEPT JULY/AUG/SEPT 0 0 8 19 49 OCT/NOV/DEC OCT/NOV/DEC 2 0 57 58 22 JAN/FEB/MAR JAN/FEB/MAR 0 0 0 20 0 0 APR/MAY/JUNE APR/MAY/JUNE

## GOALS AND ACTUAL MEMBERS CUMULATIVE

| DROPPED CLUBS: 0  DROPPED MEMBERS |     | 23 CLUBS OF 61 ADDED 1 OR MORE<br>NEW MEMBERS | GENDER DISTRIBUTION  MALE 502 (42.18%)  FEMALE 688 (57.82%)  Women Percentage Fiscal Year Goal: 55% |     |
|-----------------------------------|-----|-----------------------------------------------|-----------------------------------------------------------------------------------------------------|-----|
| DECEASED                          | 1   | CLICK HERE FOR CUMULATIVE                     | TOTAL FAMILY UNIT MEMBERS                                                                           | 158 |
| CLUB CANCELLED                    | 0   | MEMBERSHIP DATA                               |                                                                                                     | 00  |
| OTHER                             | 161 |                                               | FAMILY MEMBERS PAYING HALF DUES                                                                     | 80  |
| TOTAL                             | 162 |                                               |                                                                                                     |     |