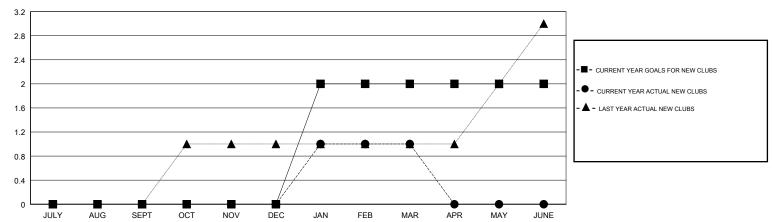

#### JOOST PAIJMANS **LOCATION TURKEY GMT CA** Clubs Members RESULTS FOR 2017-2018 RESULTS FOR 2017-2018 NEW CLUB GOAL NEW CLUBS DROPPED CLUBS MEMBER GROWTH NET MEMBER GROWTH DROPPED QUARTER QUARTER GOAL ACTUAL MEMBERS ACTUAL (including transfers) 0 0 0 5 15 91 JULY/AUG/SEPT JULY/AUG/SEPT 0 0 8 19 49 OCT/NOV/DEC OCT/NOV/DEC 2 0 57 58 22 JAN/FEB/MAR JAN/FEB/MAR 0 0 0 20 0 0 APR/MAY/JUNE APR/MAY/JUNE

## GOALS AND ACTUAL NEW CLUBS CUMULATIVE